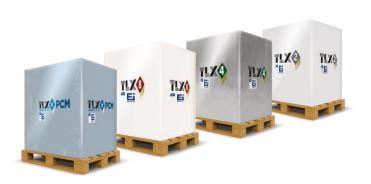

# **Big Volume**

## TLX by EMBALL'ISO THERMAL BLANKETS

Pallet Euro, 1,2m or 1,5m height US Pallet, 1,2m or 1,5m height

COOL +2°C/+8°C TEMPERATE +15°C/+25°C

### **Standard sizes**

| Sizes     | International Units            | US Units                           |
|-----------|--------------------------------|------------------------------------|
| Euro 1.2m | 1200 mm x 800 mm, 1.2m height  | 47.2 x 31.5 inch, 47.2 inch height |
| Euro 1.5m | 1200 mm x 800 mm, 1.5m height  | 47.2 x 31.5 inch, 59 inch height   |
| US 1.2m   | 1200 mm x 1000 mm, 1.2m height | 47.2 x 39.4 inch, 47.2 inch height |
| US 1.5m   | 1200 mm x 1000 mm, 1.5m height | 47.2 x 39.4 inch, 59 inch height   |