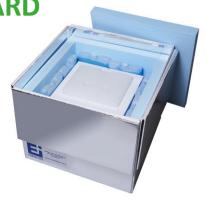

## **STANDARD EXPORT**

**STANDARD** 

10L, 20L, 30L, 43 L

COOL +2°C/+8°C TEMPERATE +15°C/+25°C

### **Benefits**

- High protection against extreme temperatures
- Reduces your transport costs by 30% thanks to its compactness
- Up to 72 to 120 h
- Optimal interior volume
- XPS packaging, water gel-based briquettes
- Qualified for General cargo transport, AWB 2°C-8°C or 15°C -25°C

#### **Standard sizes**

| Product name | Payload | Internal space<br>L x W x H                 | External dimensions<br>L x W x H            | Volumetric weight | System weight      |
|--------------|---------|---------------------------------------------|---------------------------------------------|-------------------|--------------------|
| SE 10        | 10 L    | 245 x 200 x 195 mm<br>9.6 x 7.9 x 7.7 in    | 496 x 451x 399 mm<br>19.5 x 17.8 x 15.7 in  | 15 kg<br>33 lb    | 12.9 kg<br>28.4 lb |
| SE 20        | 20 L    | 360 x 260 x 215 mm<br>14.2 x 10.2 x 8.5 in  | 585 x 485 x 434 mm<br>23.0 x 19.1 x 17.1 in | 21 kg<br>46 lb    | 17.5 kg<br>38.6 lb |
| SE 30        | 30 L    | 354 x 329 x 260 mm<br>13.9 x 13.0 x 10.2 in | 600 x 575 x 480 mm<br>23.6 x 22.6 x 18.9 in | 28 kg<br>61 lb    | 18.5 kg<br>40.8 lb |
| SE 43        | 43 L    | 360 x 280 x 430 mm<br>14.2 x 11.0 x 16.9 in | 586 x 506 x 649 mm<br>23.1 x 19.9 x 25.6 in | 33 kg<br>71 lb    | 28.9 kg<br>63.7 lb |