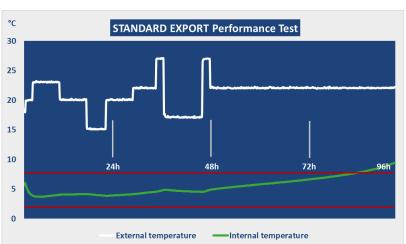

### **Benefits**

- High protection against extreme temperatures
- Reduces your transport costs by 30% thanks to its compactness
- Up to 72 to 120 h
- Optimal interior volume
- XPS packaging, water gel-based briquettes
- Qualified for General cargo transport, AWB 2°C-8°C or 15°C -25°C

## Validated range

- Qualified by our design office on the basis of exacting profiles that reproduce real-world transport conditions
- Extensive qualification data available upon request