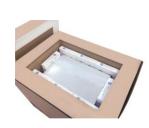

#### **Benefits**

- High protection against extreme temperatures
- Optimal interior volume
- Easy handling
- High-performance briquettes made from a phase change material (PCM)
- Identical briquette casing for all product sizes
- Universal Packout: unique preconditioning of briquettes whatever the season
- Storage in advance at 5°C in hibernation mode
- Easy to reuse

Standard sizes

|              |         |                                             |                                              |                      | System weight           |                     |                                |
|--------------|---------|---------------------------------------------|----------------------------------------------|----------------------|-------------------------|---------------------|--------------------------------|
| Product name | Payload | Internal space<br>L x W x H                 | External dimensions<br>L x W x H             | Volumetric<br>weight | Freeze<br>(-25°C/-15°C) | Cool<br>(+2°C/+8°C) | Temperate<br>(+15°C/+25°C<br>) |
| HPBP 143     | 143 L   |                                             | 1202 x 797 x 775 mm<br>47.3 x 31.4 x 30.5 in | 124 kg<br>273 lb     | 69 kg<br>153 lb         | 57 kg<br>126 lb     | 57 kg<br>126 lb                |
| HPBP 336     | 336 L   | 815 x 620 x 665 mm<br>32.1 x 24.4 x 26.2 in | 1202 x 997 x 1050<br>mm                      | 211 kg<br>462 lb     | 114 kg<br>251 lb        | 93 kg<br>205 lb     | 92 kg<br>202 lb                |