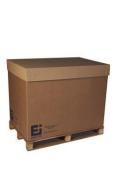

# **HIGH PERFORMANCE BOX PALLET**

## PREMIUM+

143L, 336 L

COOL +2°C/+8°C TEMPERATE +15°C/+25°C BELOW 0°C

Standard sizes

|              |         |                                             |                                              |                      | System weight           |                     |                                |
|--------------|---------|---------------------------------------------|----------------------------------------------|----------------------|-------------------------|---------------------|--------------------------------|
| Product name | Payload | Internal space<br>L x W x H                 | External dimensions<br>L x W x H             | Volumetric<br>weight | Freeze<br>(-25°C/-15°C) | Cool<br>(+2°C/+8°C) | Temperate<br>(+15°C/+25°C<br>) |
| HPBP 143     | 143 L   |                                             | 1202 x 797 x 775 mm<br>47.3 x 31.4 x 30.5 in | 124 kg<br>273 lb     | 69 kg<br>153 lb         | 57 kg<br>126 lb     | 57 kg<br>126 lb                |
| HPBP 336     | 336 L   | 815 x 620 x 665 mm<br>32.1 x 24.4 x 26.2 in | 1202 x 997 x 1050<br>mm                      | 211 kg<br>462 lb     | 114 kg<br>251 lb        | 93 kg<br>205 lb     | 92 kg<br>202 lb                |