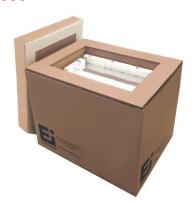

# **HIGH PERFORMANCE BOX PALLET**

## PREMIUM+

143L, 336 L

COOL +2°C/+8°C TEMPERATE +15°C/+25°C BELOW 0°C

#### **Benefits**

- High protection against extreme temperatures
- Optimal interior volume
- Easy handling
- High-performance briquettes made from a phase change material (PCM)
- Identical briquette casing for all product sizes
- Universal Packout: unique preconditioning of briquettes whatever the season
- Storage in advance at 5°C in hibernation mode
- Easy to reuse