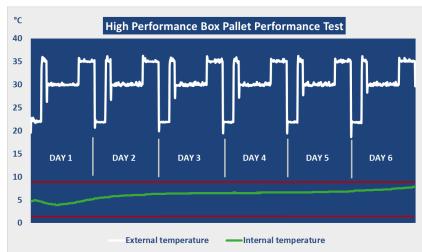

### Validated range

- Validated for exterior temperatures of between -20°C and 60°C
- Qualified by our deign office in accordance with ISTA 7D Summer and Winter standards
- Extensive qualification data available upon request